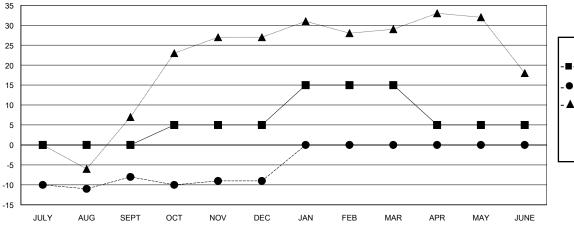

## GOALS AND ACTUAL MEMBERS CUMULATIVE

| -■- MEMBER GROWTH NET GOAL        |  |
|-----------------------------------|--|
| - ● - MEMBER GROWTH ACTUAL        |  |
| - ▲ - LAST YEAR MEMBERSHIP ACTUAL |  |
|                                   |  |
|                                   |  |
|                                   |  |